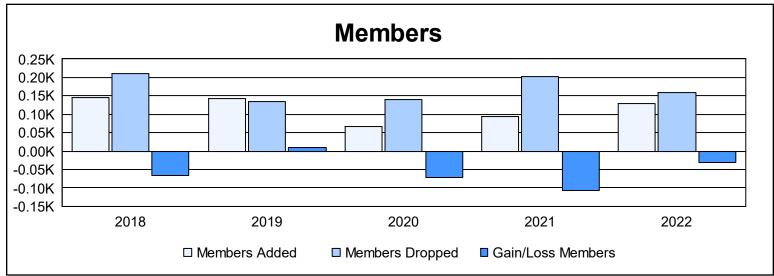

District 27 E1 As of June 2022 Cumulative

| Year      | New<br>Clubs | Dropped<br>Clubs | Gain/<br>Loss<br>Clubs | New<br>Members | Charter<br>Members | Reinstate<br>Members | Transfer<br>Members | Total<br>Member<br>Added | Total<br>Members<br>Dropped | Gain/<br>Loss<br>Members |
|-----------|--------------|------------------|------------------------|----------------|--------------------|----------------------|---------------------|--------------------------|-----------------------------|--------------------------|
| 2017-2018 | 0            | 1                | -1                     | 133            | 0                  | 5                    | 8                   | 146                      | 211                         | -65                      |
| 2018-2019 | 0            | 0                | 0                      | 134            | 0                  | 8                    | 2                   | 144                      | 134                         | 10                       |
| 2019-2020 | 0            | 0                | 0                      | 59             | 0                  | 4                    | 5                   | 68                       | 141                         | -73                      |
| 2020-2021 | 1            | 0                | 1                      | 69             | 10                 | 11                   | 4                   | 94                       | 202                         | -108                     |
| 2021-2022 | 0            | 1                | -1                     | 106            | 0                  | 17                   | 5                   | 128                      | 159                         | -31                      |
| Average   | 0            | 0                | 0                      | 100            | 2                  | 9                    | 5                   | 116                      | 169                         | -53                      |