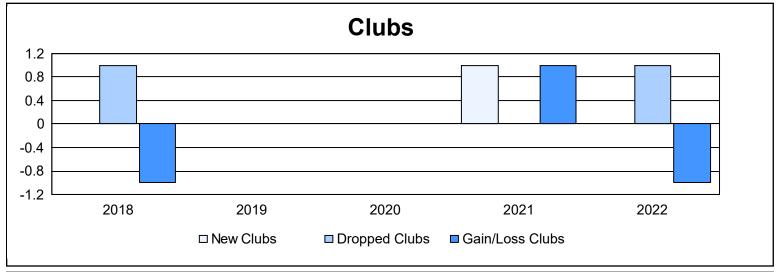

District 27 E1 As of June 2022 Cumulative

| Year      | New<br>Clubs | Dropped<br>Clubs | Gain/<br>Loss<br>Clubs | New<br>Members | Charter<br>Members | Reinstate<br>Members | Transfer<br>Members | Total<br>Member<br>Added | Total<br>Members<br>Dropped | Gain/<br>Loss<br>Members |
|-----------|--------------|------------------|------------------------|----------------|--------------------|----------------------|---------------------|--------------------------|-----------------------------|--------------------------|
| 2017-2018 | 0            | 1                | -1                     | 133            | 0                  | 5                    | 8                   | 146                      | 211                         | -65                      |
| 2018-2019 | 0            | 0                | 0                      | 134            | 0                  | 8                    | 2                   | 144                      | 134                         | 10                       |
| 2019-2020 | 0            | 0                | 0                      | 59             | 0                  | 4                    | 5                   | 68                       | 141                         | -73                      |
| 2020-2021 | 1            | 0                | 1                      | 69             | 10                 | 11                   | 4                   | 94                       | 202                         | -108                     |
| 2021-2022 | 0            | 1                | -1                     | 106            | 0                  | 17                   | 5                   | 128                      | 159                         | -31                      |
| Average   | 0            | 0                | 0                      | 100            | 2                  | 9                    | 5                   | 116                      | 169                         | -53                      |